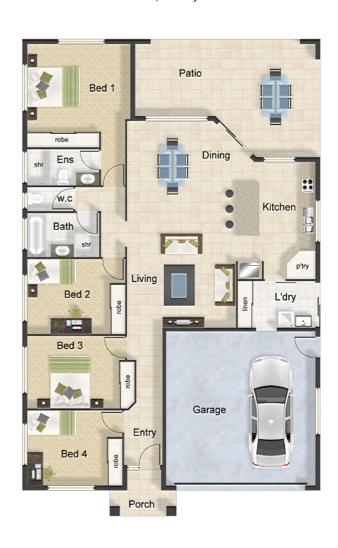

## Novelli

+ Premier Inclusions

Floor Area : 210.8 sqm

Land Area: 600 sqm

- Quality floor tiles to all living areas, patio and porch
- Deluxe Kitchen with Smeg ceramic cooktop, multi-function oven, rangehood and dishwasher
- Security screens to all windows and external doors
- Soil test and engineering designed to class 'S' soil & C1 wind category
- Fujitsu split system invertor air conditioners to living areas and all bedrooms
- Ceiling fans to living areas, bedrooms and patio
- Fully turfed and fenced with single and double gates