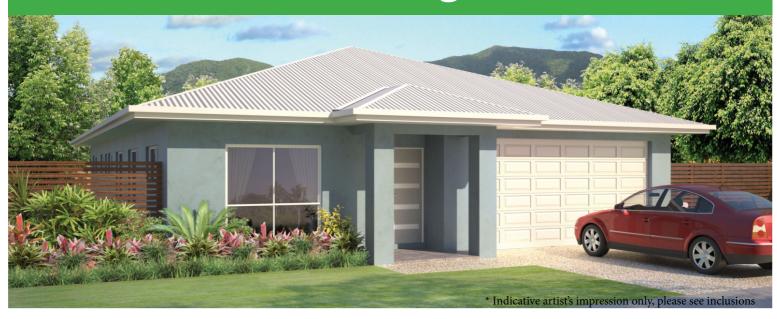

## Lot 382 Cronin Cl. Riverstone Hills \$393,100 \*

4 Bed

2 Bath

2 Car

## Novelli

+ Premier Inclusions

Floor Area : 210.8 sqm

Land Area: 600 sqm

- Quality floor tiles to all living areas, patio and porch
- Deluxe Kitchen with Smeg ceramic cooktop, multi-function oven, rangehood and dishwasher
- Security screens to all windows and external doors
- Soil test and engineering designed to class 'S' soil & C1 wind category
- Fujitsu split system invertor air conditioners to living areas and all bedrooms
- Ceiling fans to living areas, bedrooms and patio
- Fully turfed and fenced with single and double gates