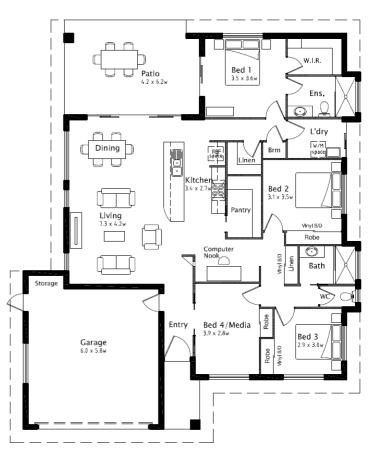

## House & Land Package - Woodlock 223

## Lot 383 Cronin Cl. Riverstone Hills \$402,100 \*

Woodlock 223 + Premier Inclusions

- Quality floor tiles to all living areas, patio and porch
- Deluxe Kitchen with Smeg ceramic cooktop, multi-function oven, rangehood and dishwasher
- Security screens to all windows and external doors
- Soil test and engineering designed to class 'S' soil & C1 wind category
- Fujitsu split system invertor air conditioners to living areas and all bedrooms
- Ceiling fans to living areas, bedrooms and patio
- Fully turfed and fenced withsingle and double gates

• 50mm blanket roof insulation to entire roof

Land Area: 600 sqm

Floor Area: 223.1 sqm

- Roof trusses at 1 metre centres
- Quality electrical lights and fittings
- Exposed aggregate driveway and front path, 65 sqm allowed
- Letter box and clothes line installed
- Curtains and blinds to all living areas and bedrooms
- Bird wire to fascias to vermin proof roof
- 30 year structural warranty and 6 months maintenance period