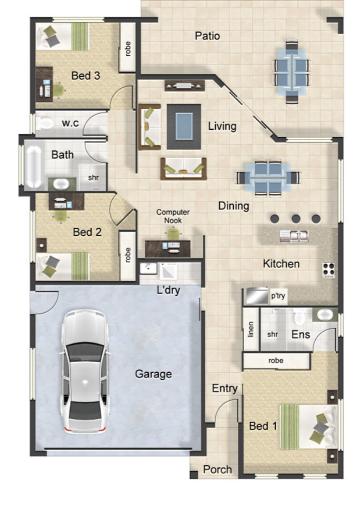

## Lot 421 Muirhead St. Riverstone Hills Total House : \$235,400 Total Land : \$141,500 } \$376,900 \* \$376,900 \*

Siena + Premier Inclusions

· Quality floor tiles to all living areas, patio and porch

• Deluxe Kitchen with Smeg ceramic cooktop, multi-function oven, rangehood and dishwasher

• Ceiling fans to living areas, bedrooms and patio

• Fully turfed and fenced withsingle and double gates 2 Car

Land Area: 600 sqm Floor Area: 186.3 sqm

- 50mm roof blanket insulation to the entire roof
- Roof trusses at 1 metre centres