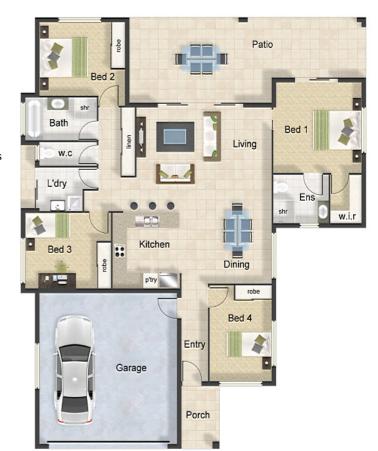

## House & Land Package - The Bulimba 2

## Lot 422 Muirhead St. Gordonvale \$384,300

4 Bed

2 Bath

2 Car

Land Area: 650 sqm

Floor Area: 204.3 sqm